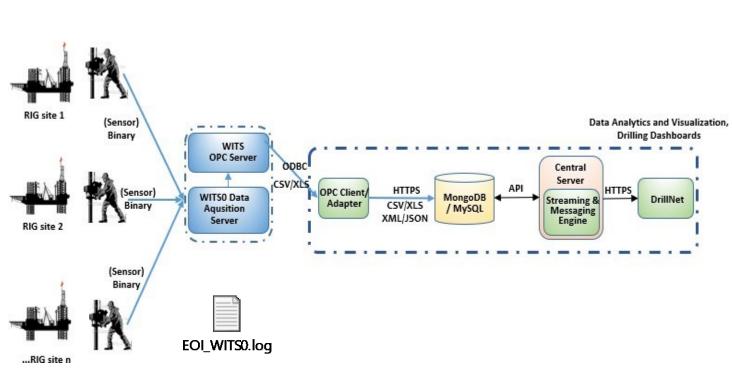

# Solution 2 - RTA from Drilling Operations

#### Solution 2 - RTA from Drilling Operations