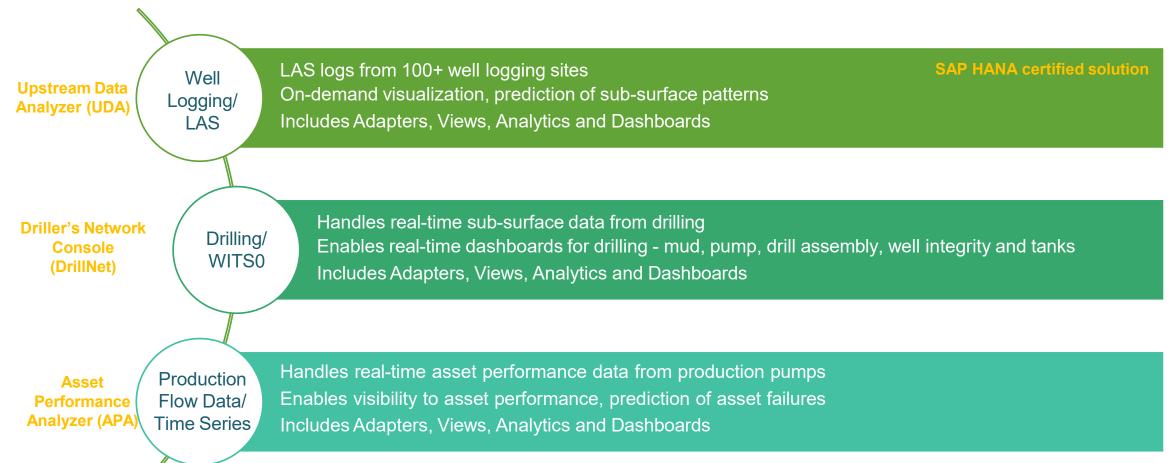

#### Solution 1 - RTA from Well Logging Operations

# Solution 1 - RTA from Well Logging Operations

Calculation/Analytical Views

Tableau

# Solution 2 - RTA from Drilling Operations

#### Solution 2 - RTA from Drilling Operations

#### Solution 3 - RTA from Production

PI Integrator for SAP HANA

PI Integrator for Microsoft Azure

#### Solution 3 - RTA from Production