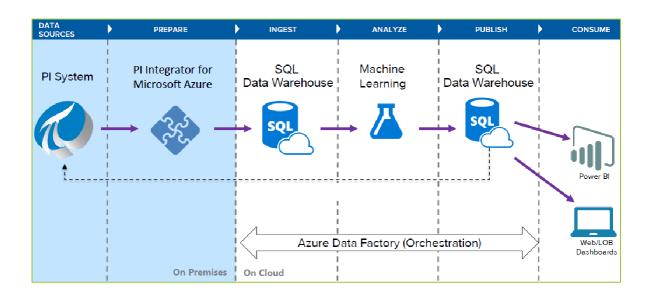

#### Solution 3 - RTA from Production

PI Integrator for SAP HANA

PI Integrator for Microsoft Azure