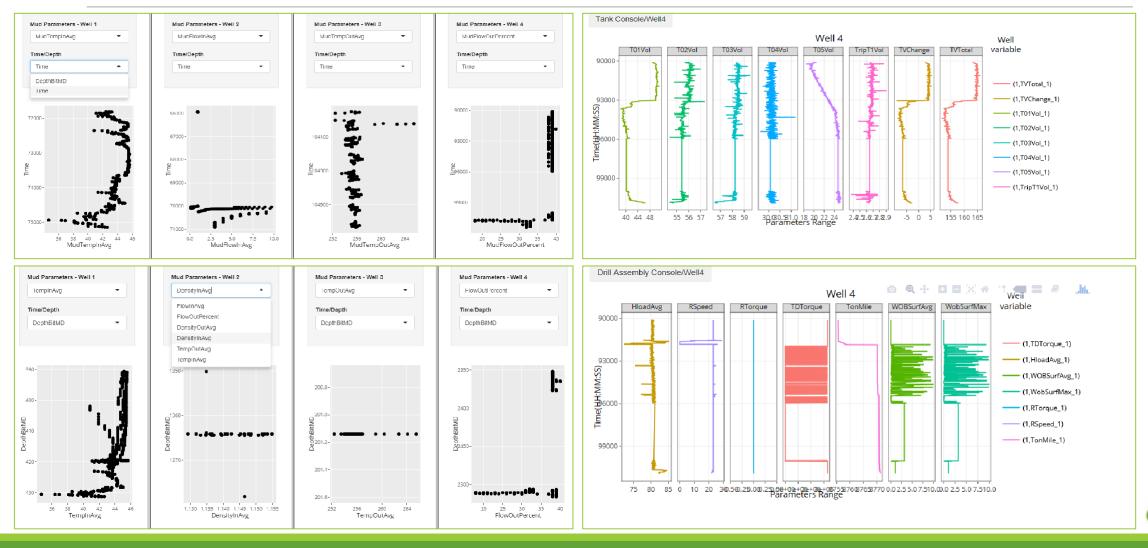

# Solution 2 - RTA from Drilling Operations

#### Solution 2 - RTA from Drilling Operations