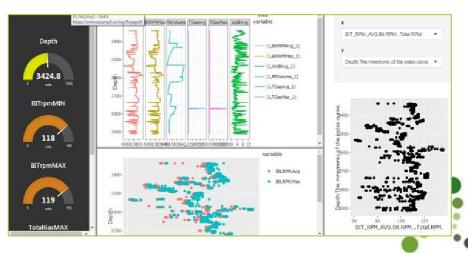

# Solution 2 - RTA from Drilling Operations

#### Solution 2 - RTA from Drilling Operations