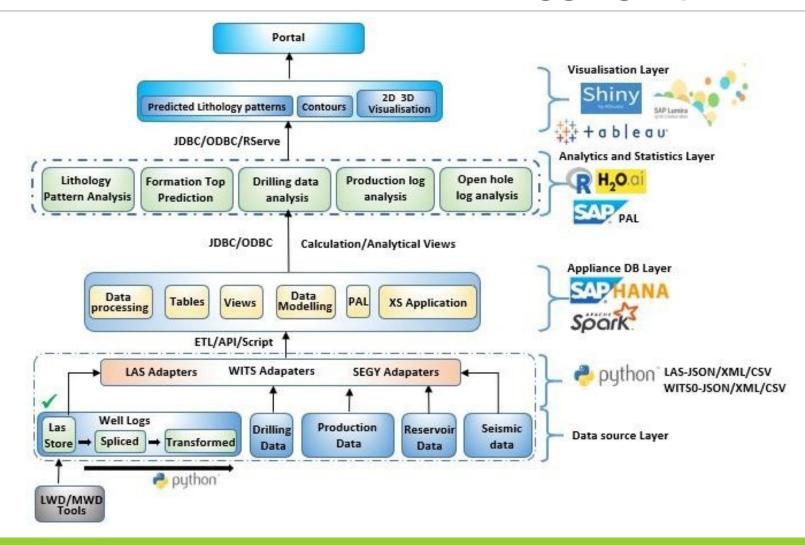

#### Solution 1 - RTA from Well Logging Operations

# Solution 1 - RTA from Well Logging Operations

Calculation/Analytical Views

Tableau