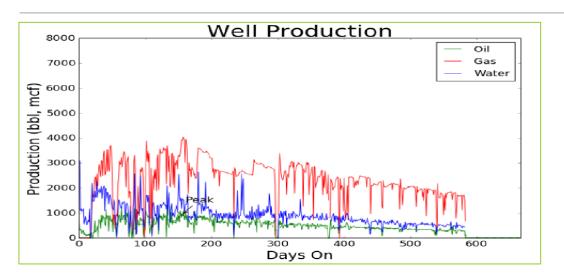

#### Solution 3 - RTA from Production

#### Solution 3 - RTA from Production

- Convolutional Neural Network (CNN)
- Multilayer Perceptron (MLP)
- Recurrent Neural Network (RNN)
- Restricted Boltzmann Machine (RBM)