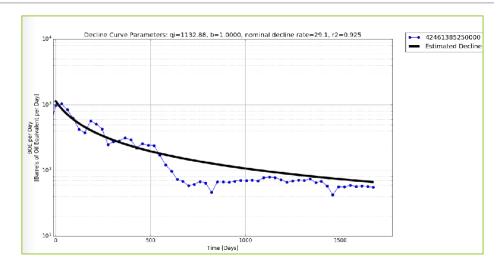

#### Solution 3 - RTA from Production

#### Solution 3 - RTA from Production

- Convolutional Neural Network (CNN)
- Multilayer Perceptron (MLP)
- Recurrent Neural Network (RNN)
- Restricted Boltzmann Machine (RBM)