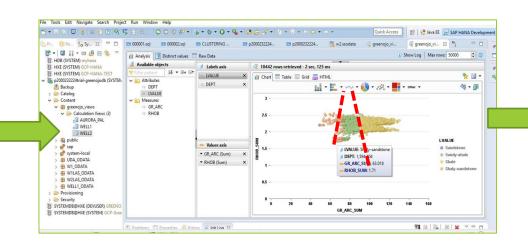

#### Solution 1 - RTA from Well Logging Operations

# Solution 1 - RTA from Well Logging Operations

Calculation/Analytical Views

Tableau