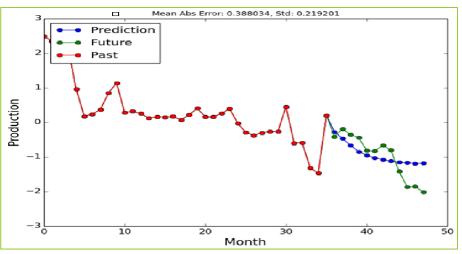

#### Solution 3 - RTA from Production

#### Solution 3 - RTA from Production

- Convolutional Neural Network (CNN)
- Multilayer Perceptron (MLP)
- Recurrent Neural Network (RNN)
- Restricted Boltzmann Machine (RBM)