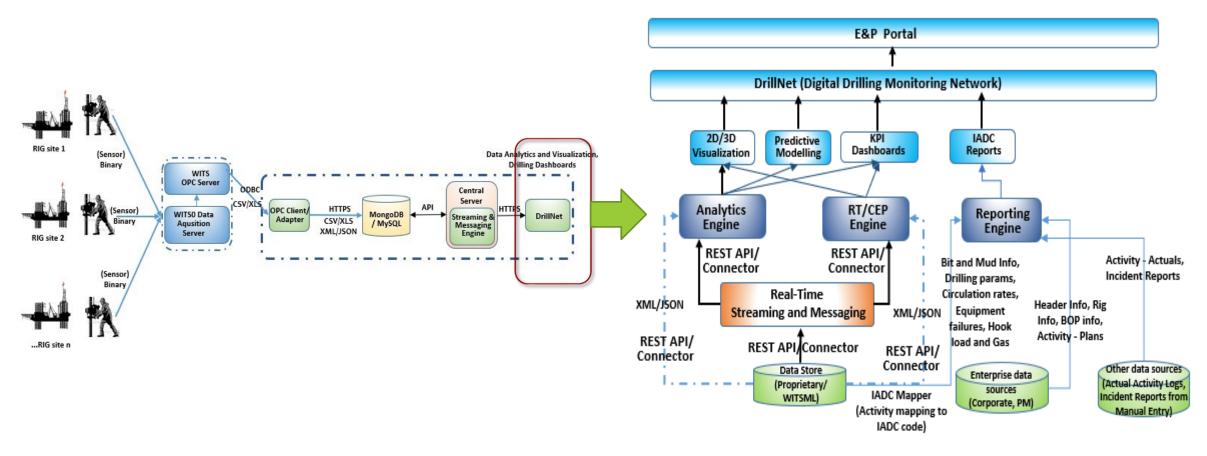

# Solution 2 - RTA from Drilling Operations

#### Solution 2 - RTA from Drilling Operations