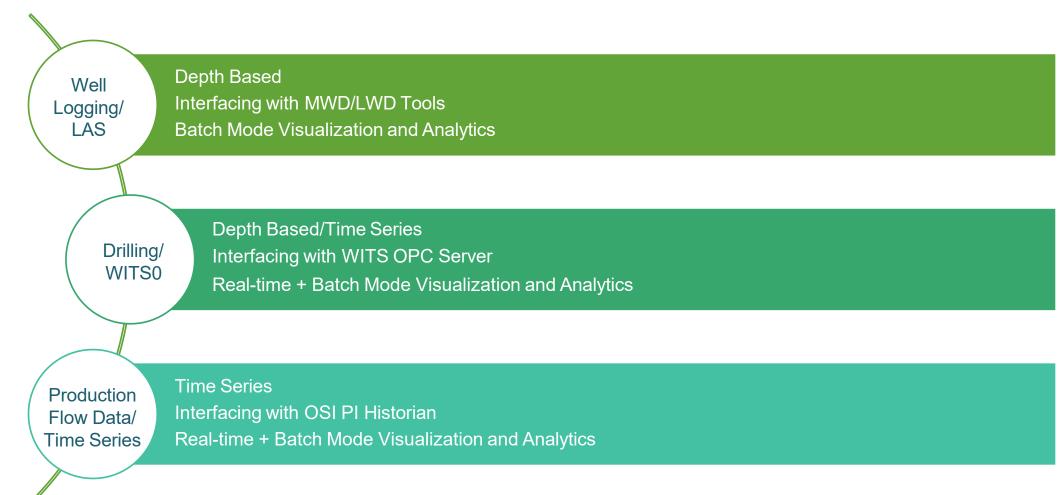

# Real Time Analytics (RTA) Offshore Oil Field Operations





# Key RTA Solutions in Oil and Gas





#### Key RTA Solutions in Oil and Gas







#### Solution 1 - RTA from Well Logging Operations







# Solution 1 - RTA from Well Logging Operations









Calculation/Analytical Views

Tableau



# Solution 2 - RTA from Drilling Operations









#### Solution 2 - RTA from Drilling Operations







# Solution 2 - RTA from Drilling Operations







#### Solution 3 - RTA from Production







PI Integrator for SAP HANA



PI Integrator for Microsoft Azure





#### Solution 3 - RTA from Production

#### Other alternatives for RTA on top of OSI PI Historian











#### Solution 3 - RTA from Production





- Convolutional Neural Network (CNN)
- Multilayer Perceptron (MLP)
- Recurrent Neural Network (RNN)
- Restricted Boltzmann Machine (RBM)







#### **Industry Recognition