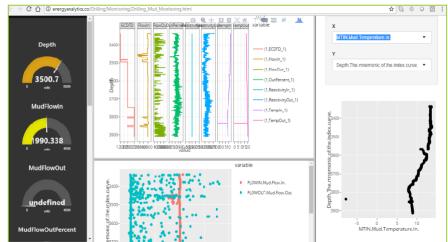

# Solution 2 - RTA from Drilling Operations

#### Solution 2 - RTA from Drilling Operations