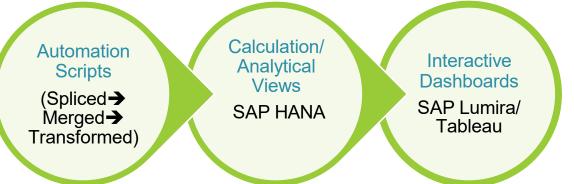

# Solution 1 - RTA from Well Logging Operations

Calculation/Analytical Views

Tableau