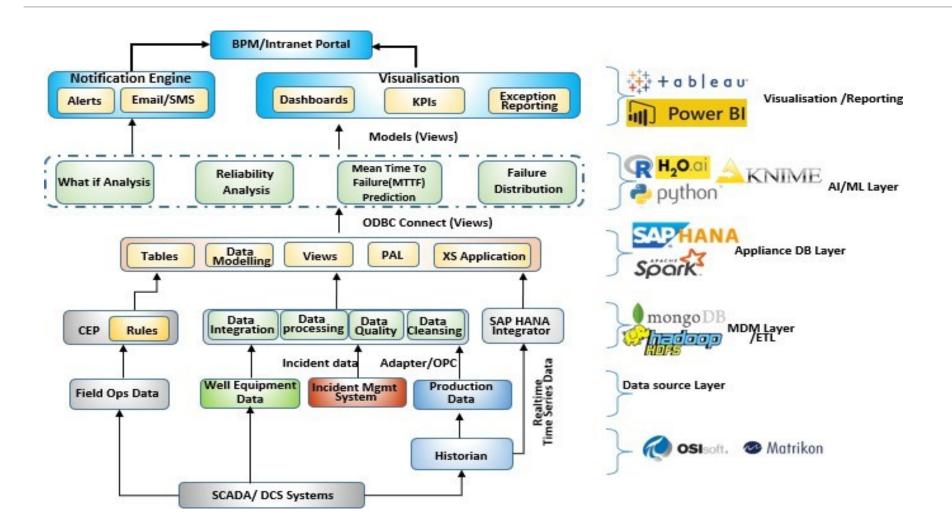

#### Solution 3 - RTA from Production

#### Other alternatives for RTA on top of OSI PI Historian

#### Solution 3 - RTA from Production

- Convolutional Neural Network (CNN)
- Multilayer Perceptron (MLP)
- Recurrent Neural Network (RNN)
- Restricted Boltzmann Machine (RBM)