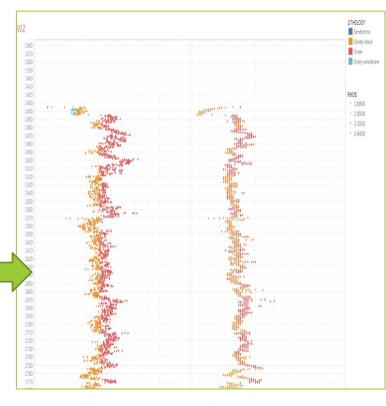

#### Solution 1 - RTA from Well Logging Operations

# Solution 1 - RTA from Well Logging Operations

Calculation/Analytical Views

Tableau