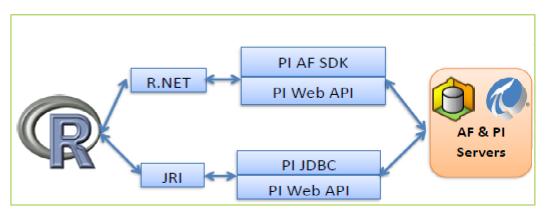

# Real Time Analytics (RTA) Offshore Oil Field Operations





# Key RTA Solutions in Oil and Gas





#### Key RTA Solutions in Oil and Gas







#### Solution 1 - RTA from Well Logging Operations







# Solution 1 - RTA from Well Logging Operations









Calculation/Analytical Views

Tableau



# Solution 2 - RTA from Drilling Operations









#### Solution 2 - RTA from Drilling Operations







# Solution 2 - RTA from Drilling Operations







#### Solution 3 - RTA from Production







PI Integrator for SAP HANA



PI Integrator for Microsoft Azure





#### Solution 3 - RTA from Production

#### Other alternatives for RTA on top of OSI PI Historian











#### Solution 3 - RTA from Production





- Convolutional Neural Network (CNN)
- Multilayer Perceptron (MLP)
- Recurrent Neural Network (RNN)
- Restricted Boltzmann Machine (RBM)







#### **Industry Recognition**



https://www.energistics.org/wp-content/uploads/2018/07/Community-Headlines-July-2018.pdf



https://news.sap.com/2017/05/sap-startup-focus-drives-enterprise-innovation-exceeds-5500-startup-members/



https://blogs.saphana.com/2017/10/18/combining-oltp-olap-real-time-data-streaming-realize-promise-iot/



https://blogs.saphana.com/2017/10/18/combining-oltp-olap-real-time-data-streaming-realize-promise-iot/







# **Thank You**

Greenojo provides Automation, Analytics and Al solutions to enterprise customers

For RFPs, Solutions and Sales/Partner enquiries, connect