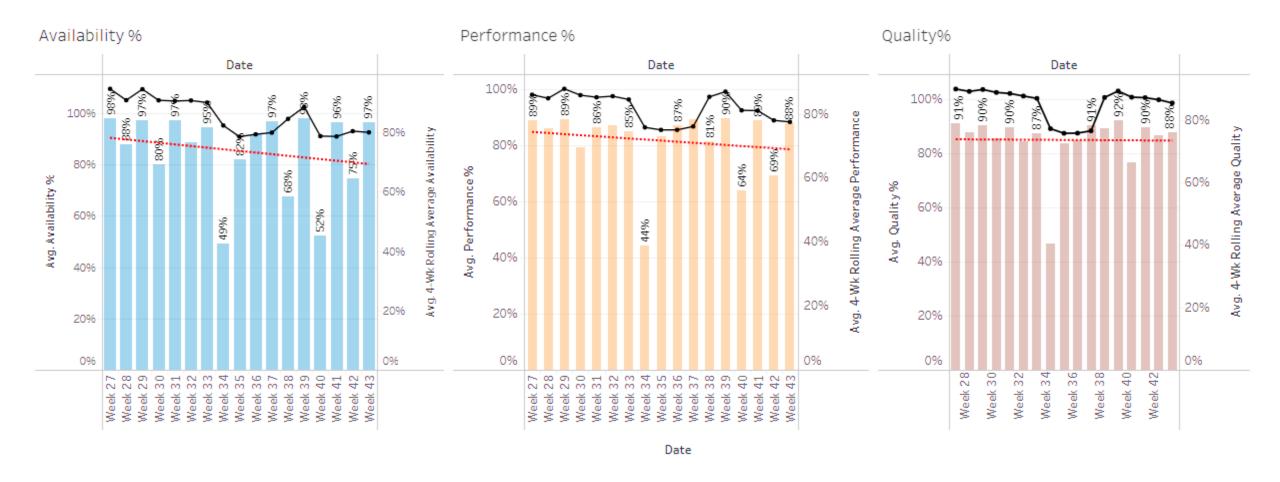

#### LINE PERFORMANCE MONITORING

Extensible

Manufacturing master data including enterprise model, downtime reasons, products, ingredients and product steps

Built on Grafana, Influx and postgres to push key process parameters to view alongside production dashboards

Get key insights into your manufacturing, understand your biggest losses, visualize OEE

**Improve** 

### LINE PERFORMANCE MONITORING - OEE BY PLANT/MACHINE