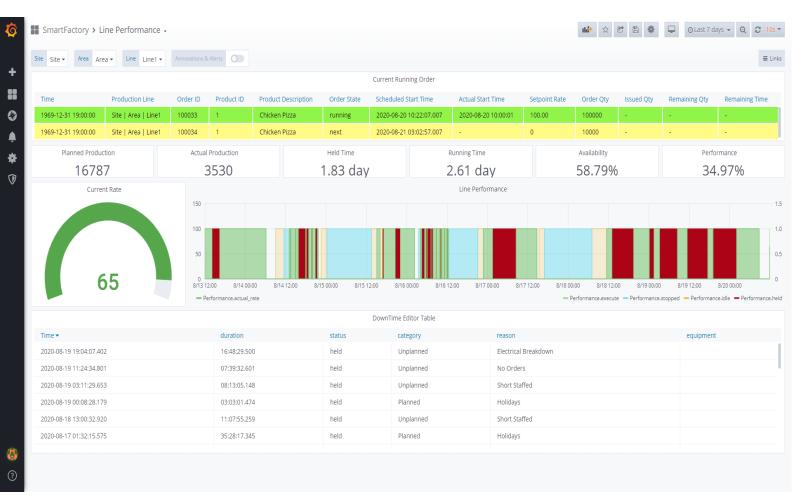

Get key insights into your manufacturing, understand your biggest losses, visualize OEE

**Improve** 

#### LINE PERFORMANCE MONITORING

### LINE PERFORMANCE MONITORING - OEE BY PLANT/MACHINE