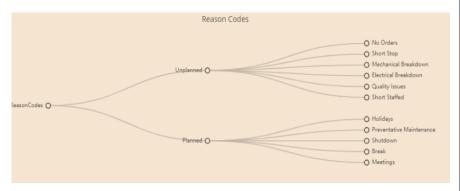

#### LINE PERFORMANCE MONITORING

Extensible

Manufacturing master data including enterprise model, downtime reasons, products, ingredients and product steps

Built on Grafana, Influx and postgres to push key process parameters to view alongside production dashboards