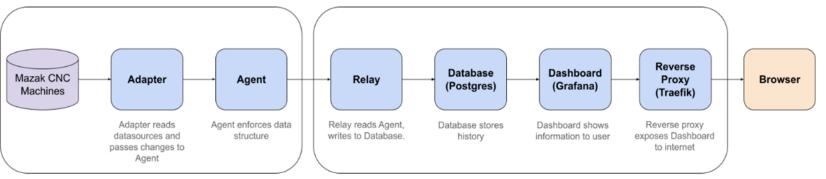

### REAL-TIME MONITORING ON JOB & MACHINE PERFORMANCE

```
▼<MTConnectDevices xmlns:m="urn:mtconnect.org:MTConnectDevices:1.7" xmlns="urn:mtconnect.org:MTConnectDevices:1.7" xmlns:xsi="http://www.w3.org/2001/XMLSchema-instance
xsi:schemaLocation="urn:mtconnect.org:MTConnectDevices:1.7 http://schemas.mtconnect.org/schemas/MTConnectDevices_1.7.xsd">
▼<|leader_creationTime="2022-06-16T02:38:142" sender="0MZ-HTOKI" instanceId="1652788959" version="1.8.0.3" deviceModelChangeTime="2022-06-15T02:58:33.808504Z" assetBufferSize="8096"
  ▼ <AssetCounts>
      <AssetCount assetType="CuttingTool">146</AssetCount>
      <AssetCount assetType="File">67</AssetCount>
    </AssetCounts>
  </Header>
  v<Agent id="agent_2cde48001122" mtconnectVersion="1.7" name="Agent" uuid="0b49a3a0-18ca-0139-8748-2cde48001122">
     ▼<DataItems>
        <DataItem category="EVENT" id="agent_avail" type="AVAILABILITY"/>
<DataItem category="EVENT" id="device_added" type="DEVICE_ADDED"/>
CDataItem category="EVENT" id="device_removed" type="DEVICE_REMOVED"/>
        <DataItem category="EVENT" id="device_changed" type="DEVICE_CHANGED"/>
<DataItem category="EVENT" discrete="true" id="agent 2cde48001122 asset chg" type="ASSET CHANGED"/>
        <DataItem category="EVENT" id="agent_2cde48001122_asset_rem" type="ASSET_REMOVED"/</pre>
      </DataTtems>
     ▼ < Components
      ▼<Adapters id="__adapters__">
          ▼<Adapter id=" 8bcc1fdc49" name="172.26.70.68:7878">
                <DataItem category="EVENT" id=" 8bcc1fdc49 connection status" type="CONNECTION STATUS"/>
               ▼<DataItem category="EVENT" id="_8bcc1fdc49_adapter_uri" type="ADAPTER_URI">
                   <Value>shdr://172.26.70.68:7878</Value>
                 </DataItem>
                 Contaitem category="SAMPLE" id=" @bcc1fdc49 asset_update_rate" nativeUnits="COUNT/SECOND" statistic="AVERAGE" type="ASSET_UPDATE_RATE" units="COUNT/SECOND"/>
Contaitem category="EVENT" id=" @bcc1fdc49_adapter_software_version" type="ADAPTER_SOFTWARE_VERSION"/>
```

mtconnect.mazakcorp.com:5717

#### LINE PERFORMANCE MONITORING

Extensible

Manufacturing master data including enterprise model, downtime reasons, products, ingredients and product steps

Built on Grafana, Influx and postgres to push key process parameters to view alongside production dashboards