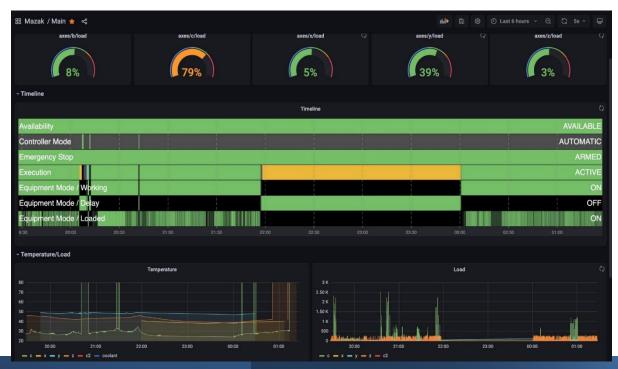

#### LINE PERFORMANCE MONITORING

Extensible

Manufacturing master data including enterprise model, downtime reasons, products, ingredients and product steps

Built on Grafana, Influx and postgres to push key process parameters to view alongside production dashboards

#### LINE PERFORMANCE MONITORING

### LINE PERFORMANCE MONITORING - OEE BY PLANT/MACHINE