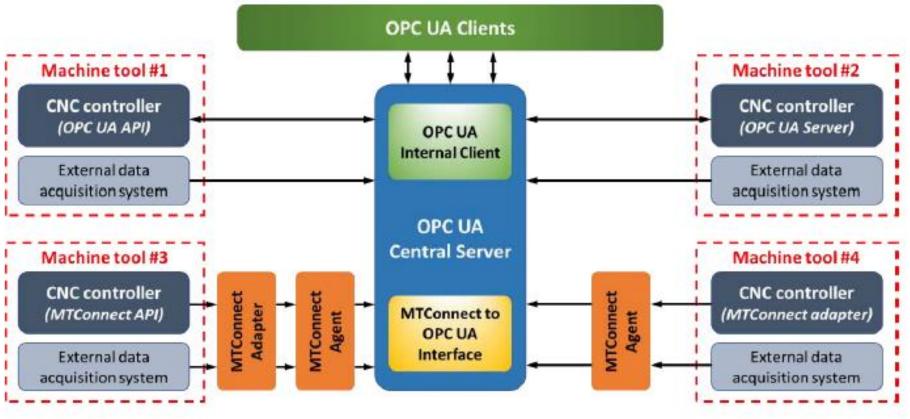

#### **MTCONNECT OR OPC UA\***

The 4 variations in which machine tools available in any manufacturing setup across the globe

Reference – "Cyber-Physical Machine Tools (CPMT) Platform" using OPC UA and MTConnect, Cardiff University

Open Platform Communications Unified Architecture (OPC UA)