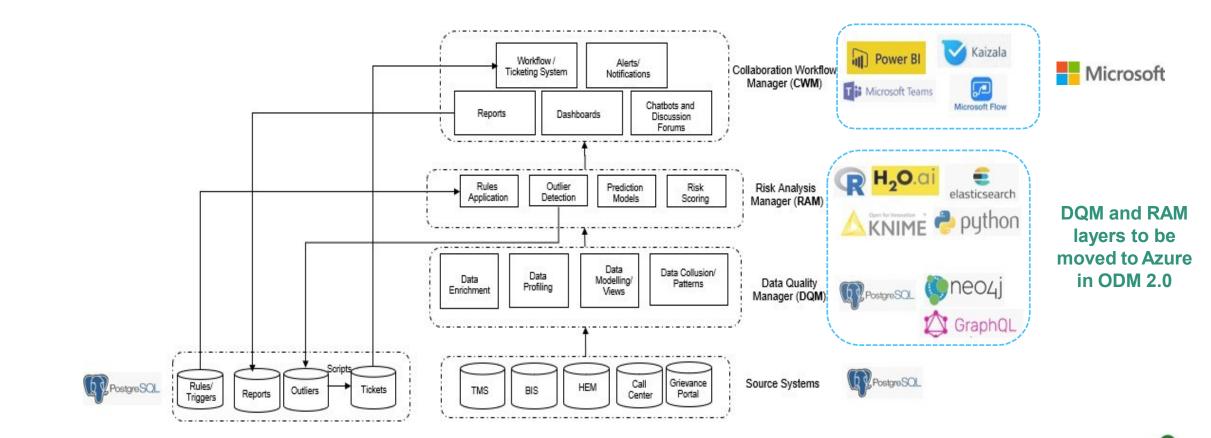

#### **ODM 1.0 - Functional Stack**

ODM 1.0 = DQM & RAM (Enterprise Opensource - On Premise) + CWM (Microsoft - On Premise/Azure Cloud)

ODM 2.0 = DQM, RAM & CWM (Microsoft - Azure Cloud)

80