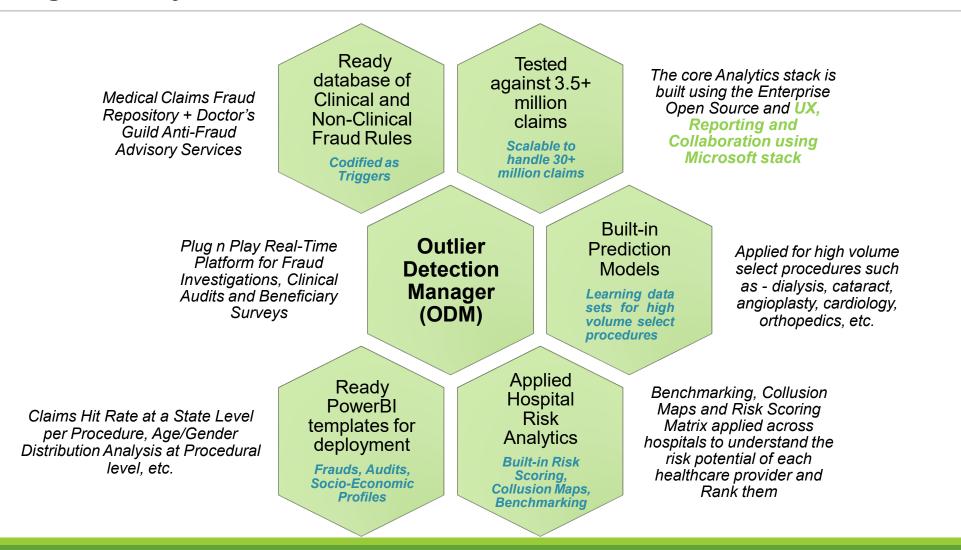

## Healthcare Fraud Analytics

## **Outlier Detection Manager**



CONFIDENTIAL. ALL RIGHTS RESERVED.

1



#### Plug n Play Platform - Outliers/Frauds Detection







#### **ODM 1.0 - Functional Stack**



ODM 1.0 = DQM & RAM (Enterprise Opensource - On Premise) + CWM (Microsoft - On Premise/Azure Cloud)

ODM 2.0 = DQM, RAM & CWM (Microsoft - Azure Cloud)



80



### Leveraging ODM - Investigations, Audits and Surveys



24x7, Instant Collaboration on Frauds, Audits and Surveys (within your secured enterprise network)

- 1) Plug-in ODM platform into your healthcare ecosystem to automate and collaborate on fraud investigations, clinical audits and surveys.
- 2) Weekly track outliers/frauds as a service
- Control Healthcare Providers, Payers and Beneficiaries from a single Risk Management Platform
- 4) Engage with District HQs with automated workflow system, enterprise communication channels in their mobile phones
- 5) 24x7, on demand available sys