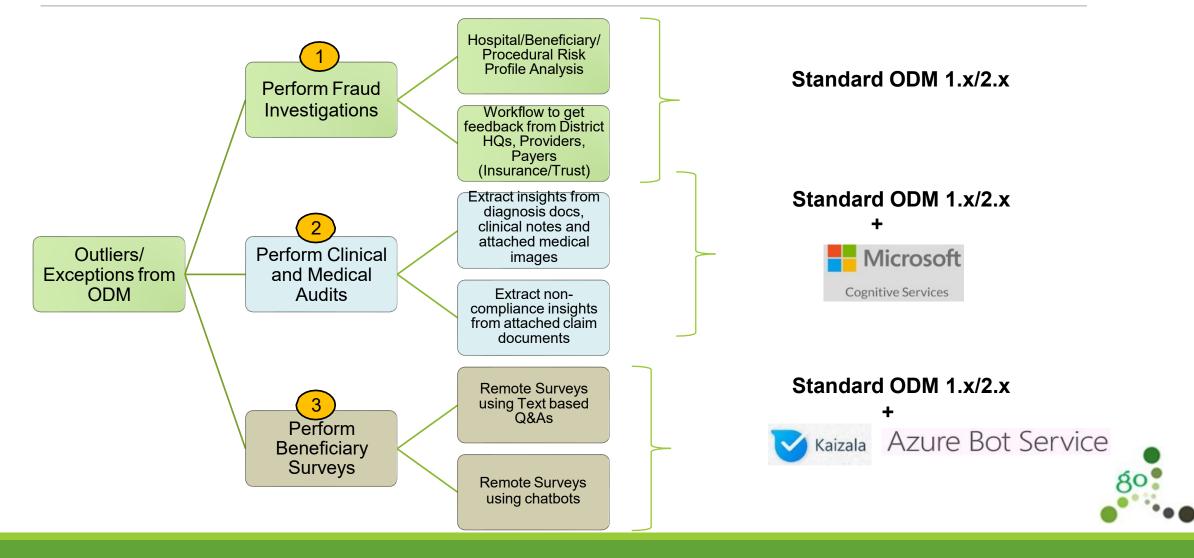

### Leveraging ODM - Investigations, Audits and Surveys

24x7, Instant Collaboration on Frauds, Audits and Surveys (within your secured enterprise network)

- 1) Plug-in ODM platform into your healthcare ecosystem to automate and collaborate on fraud investigations, clinical audits and surveys.
- 2) Weekly track outliers/frauds as a service
- Control Healthcare Providers, Payers and Beneficiaries from a single Risk Management Platform
- 4) Engage with District HQs with automated workflow system, enterprise communication channels in their mobile phones
- 5) 24x7, on demand available system for your healthcare dept

#### Leveraging ODM - Investigations, Audits and Surveys