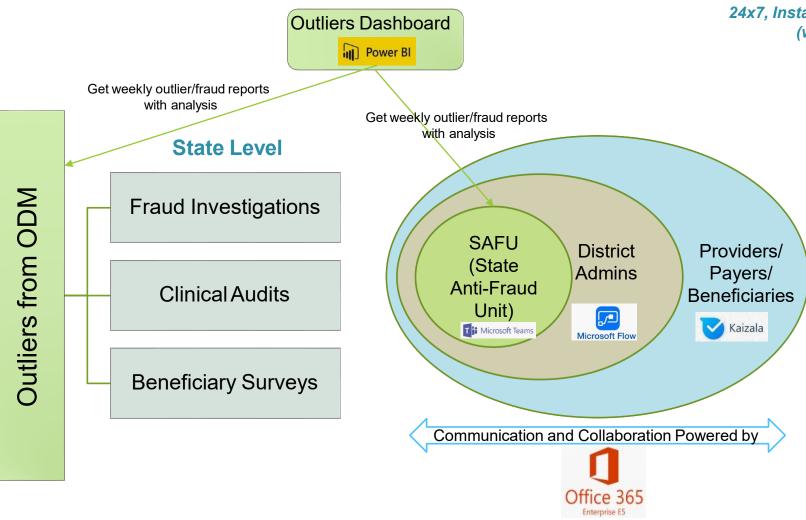

### Leveraging ODM - Investigations, Audits and Surveys

24x7, Instant Collaboration on Frauds, Audits and Surveys (within your secured enterprise network)

- 1) Plug-in ODM platform into your healthcare ecosystem to automate and collaborate on fraud investigations, clinical audits and surveys.
- 2) Weekly track outliers/frauds as a service
- Control Healthcare Providers, Payers and Beneficiaries from a single Risk Management Platform
- 4) Engage with District HQs with automated workflow system, enterprise communication channels in their mobile phones
- 5) 24x7, on demand available system for your healthcare dept

#### Leveraging ODM - Investigations, Audits and Surveys