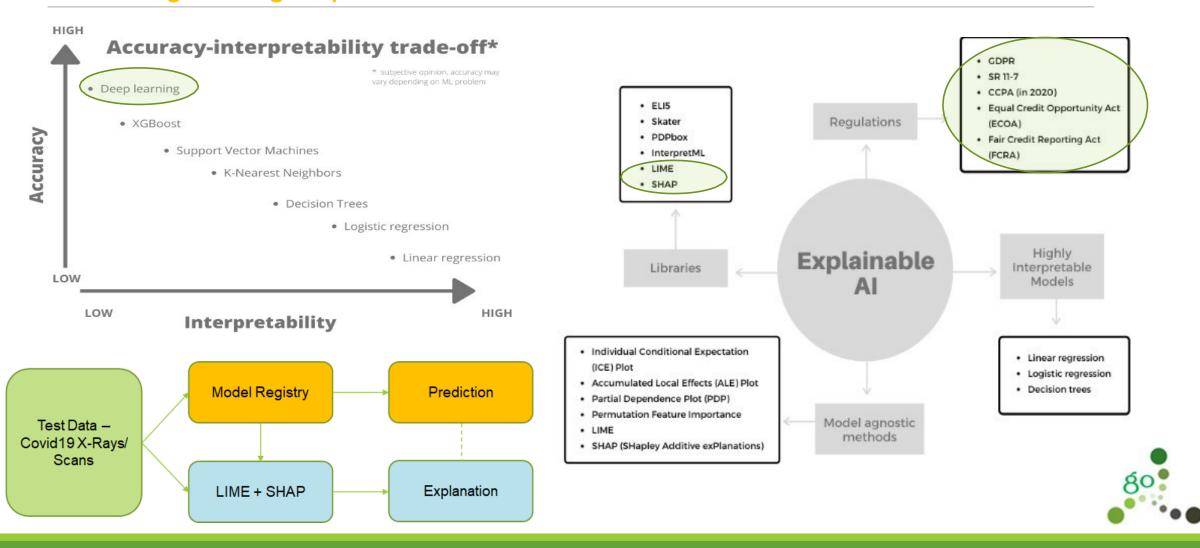

#### UX Design using Explainable AI - Context

LIME (Local interpretable model-agnostic explanations) SHAP (SHapley Additive exPlanations)

# Solution