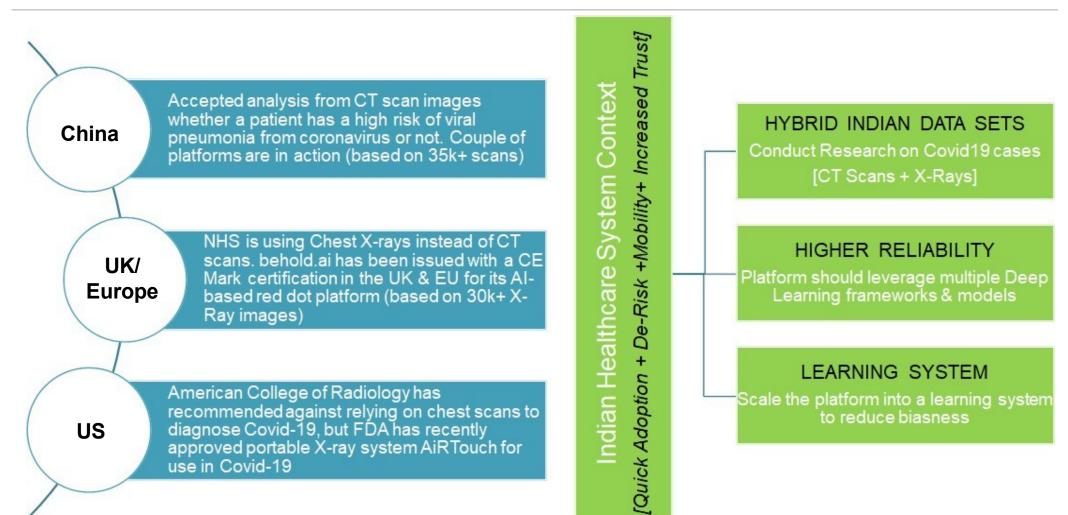

#### **Problem Statement**

#### Improve Reliability from X-Rays + CT Scans to quickly triage patients