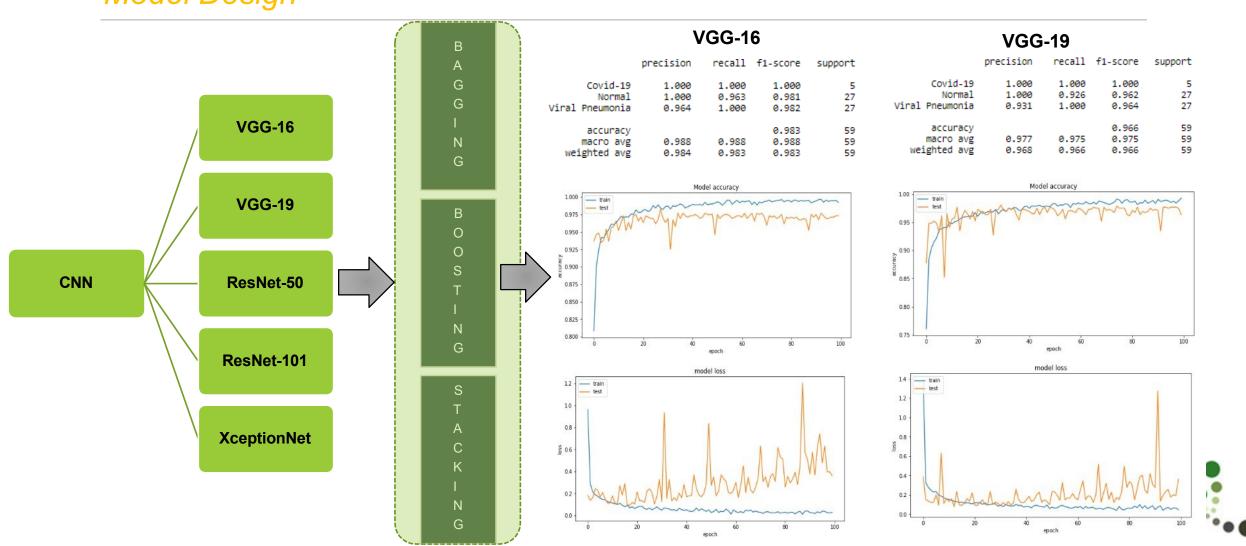

#### **DIAGNOSING COVID-19**

AI-BASED IMAGE ANALYSIS

# DEEP INSIGHTS ANALYZER (DIA)

FOR MEDICAL IMAGES

#### **Problem Statement**



#### Improve Reliability from X-Rays + CT Scans to quickly triage patients





# Methodology



## Design to Deploy



#### **Technical Stack**



#### **Building Blocks**



#### **Technical Stack**



#### Building Blocks from a Model Consumption perspective



## Solution



#### Model Design



#### Solution



#### UX Design using Explainable AI - Context

LIME (Local interpretable model-agnostic explanations) SHAP (SHapley Additive exPlanations)



# Solution



## UX Design using Explainable AI - Snapshots



Running the models in a GPU cluster

LIME (Local interpretable model-agnostic explanations) SHAP (SHapley Additive exPlanations)







# **Thank You**

Greenojo provides Automation, Analytics and Al solutions to enterprise customers

For RFPs, Solutions and Sales/Partner enquiries, connect us at - <u>sales@greenojo.com</u>