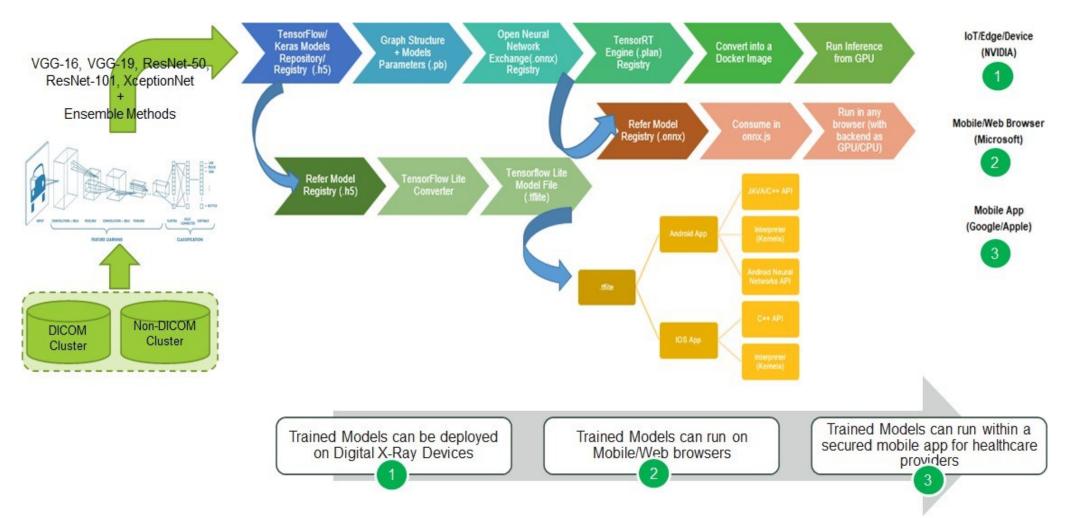

#### **DIAGNOSING COVID-19**

AI-BASED IMAGE ANALYSIS

# DEEP INSIGHTS ANALYZER (DIA)

FOR MEDICAL IMAGES

#### **Problem Statement**



#### Improve Reliability from X-Rays + CT Scans to quickly triage patients





# Methodology



## Design to Deploy



#### **Technical Stack**



#### **Building Blocks**



#### **Technical Stack**



#### Building Blocks from a Model Consumption perspective



## Solution



#### Model Design



#### Solution



#### UX Design using Explainable AI - Context

LIME (Local interpretable model-agnostic explanations) SHAP (SHapley Additive exPlanations)



# Solution



## UX Design using Explainable AI - Snapshots



Running the models in a GPU cluster

LIME (Local interpretable model-agnostic explanations) SHAP (SHapley Additive exPlanations)







# **Thank You**

Greenojo provides Automation, Analytics and Al solutions to enterprise customers

For RFPs, Solutions and Sales/Partner enquiries, connect us at - <u>sales@greenojo.com</u>