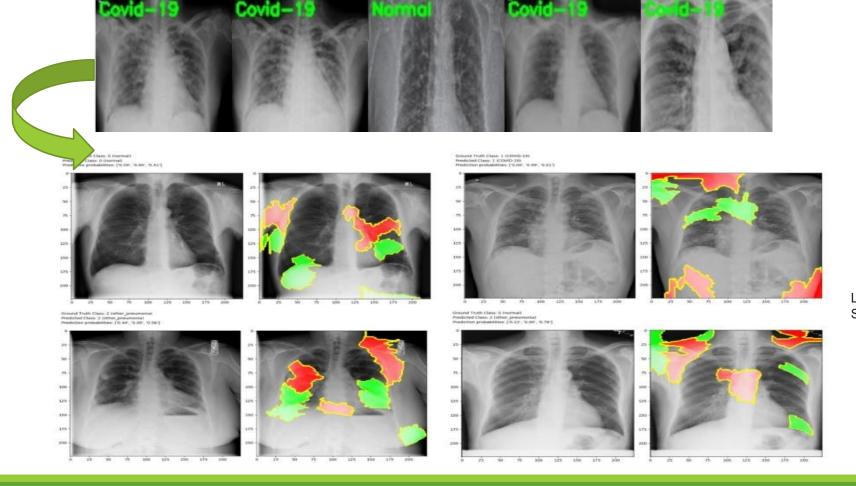

## UX Design using Explainable AI - Snapshots

Running the models in a GPU cluster

LIME (Local interpretable model-agnostic explanations) SHAP (SHapley Additive exPlanations)