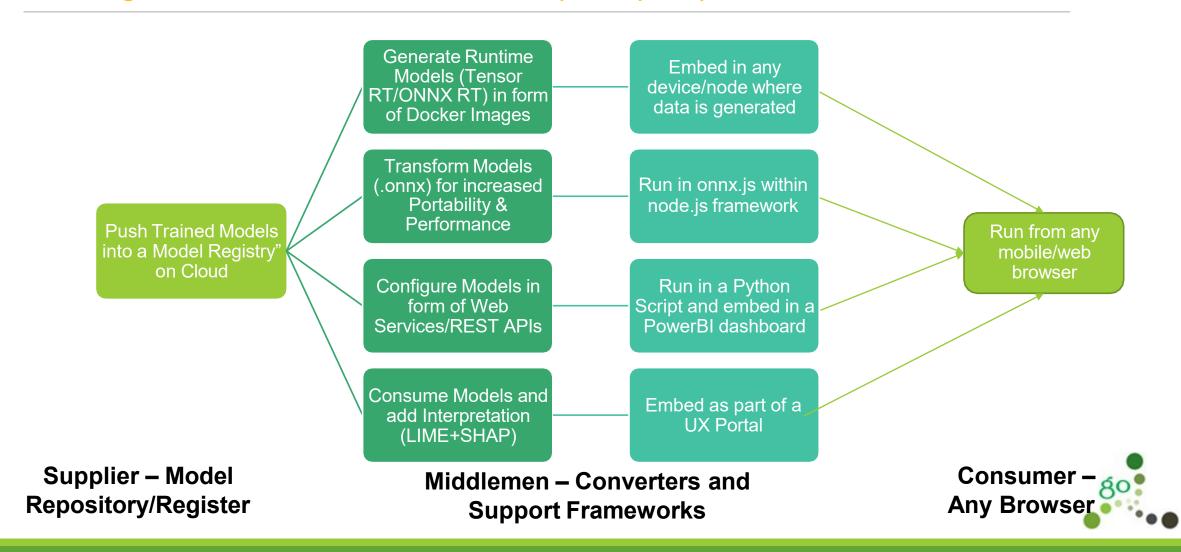

#### **DIAGNOSING COVID-19**

AI-BASED IMAGE ANALYSIS

# DEEP INSIGHTS ANALYZER (DIA)

FOR MEDICAL IMAGES

#### **Problem Statement**



#### Improve Reliability from X-Rays + CT Scans to quickly triage patients





# Methodology



## Design to Deploy



#### **Technical Stack**



#### **Building Blocks**



#### **Technical Stack**



#### Building Blocks from a Model Consumption perspective



## Solution



#### Model Design



#### Solution



#### UX Design using Explainable AI - Context

LIME (Local interpretable model-agnostic explanations) SHAP (SHapley Additive exPlanations)



# Solution



## UX Design using Explainable AI - Snapshots



Running the models in a GPU cluster

LIME (Local interpretable model-agnostic explanations) SHAP (SHapley Additive exPlanations)







# **Thank You**

Greenojo provides Automation, Analytics and Al solutions to enterprise customers

For RFPs, Solutions and Sales/Partner enquiries, connect us at - <u>sales@greenojo.com</u>