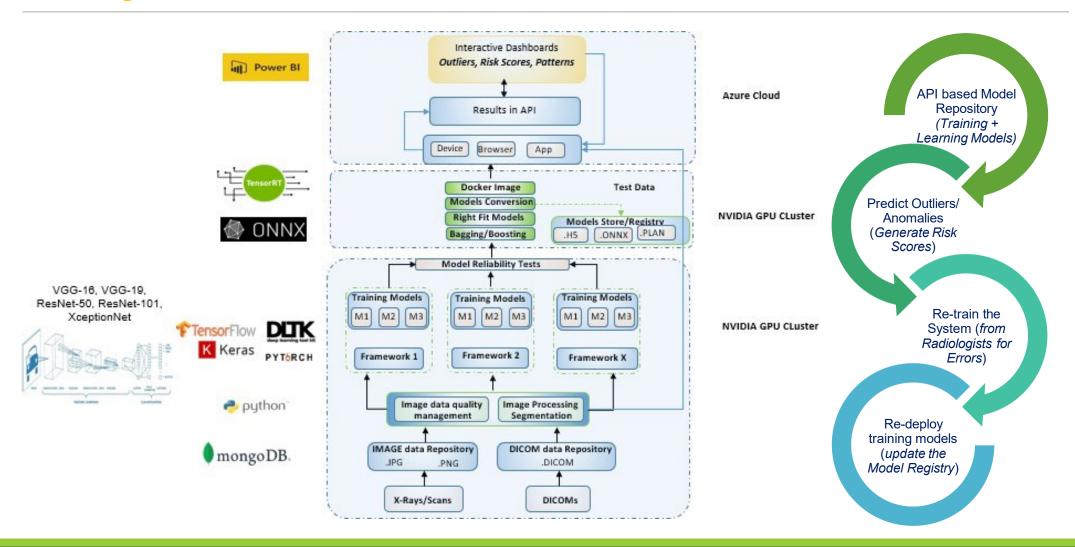

#### **DIAGNOSING COVID-19**

AI-BASED IMAGE ANALYSIS

# DEEP INSIGHTS ANALYZER (DIA)

FOR MEDICAL IMAGES

#### **Problem Statement**



#### Improve Reliability from X-Rays + CT Scans to quickly triage patients





# Methodology



## Design to Deploy



#### **Technical Stack**



#### **Building Blocks**



#### **Technical Stack**



#### Building Blocks from a Model Consumption perspective



## Solution



#### Model Design



#### Solution



#### UX Design using Explainable AI - Context

LIME (Local interpretable model-agnostic explanations) SHAP (SHapley Additive exPlanations)



# Solution



## UX Design using Explainable AI - Snapshots



Running the models in a GPU cluster

LIME (Local interpretable model-agnostic explanations) SHAP (SHapley Additive exPlanations)







# **Thank You**

Greenojo provides Automation, Analytics and Al solutions to enterprise customers

For RFPs, Solutions and Sales/Partner enquiries, connect us at - <u>sales@greenojo.com</u>