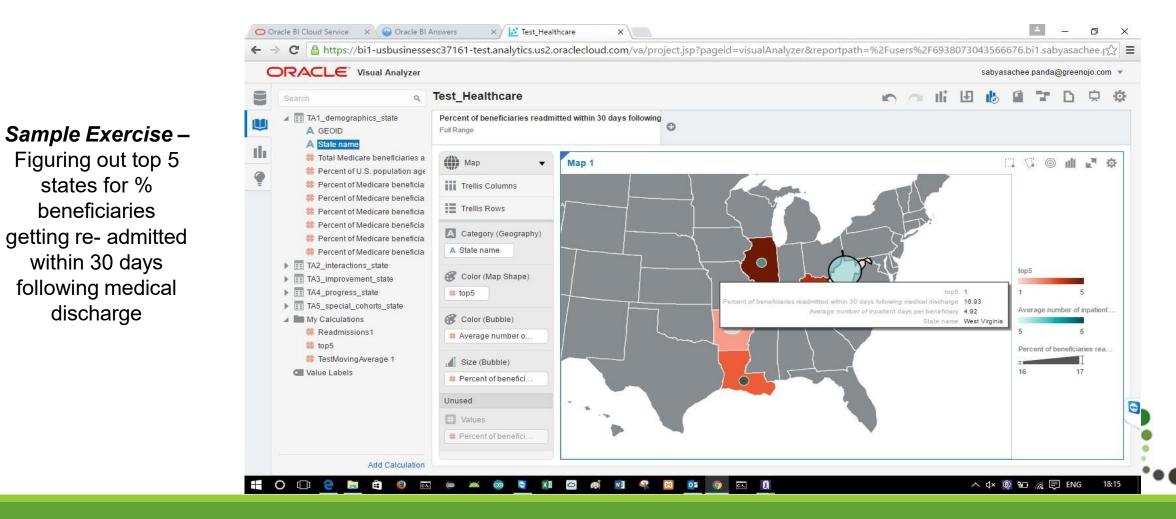

# HEALTHCARE DATA MANAGEMENT (HDM)

## Data Analytics - Healthcare Open Datasets APIs to KPIs







## Sample 1 - HDM impact in US Healthcare Budget Estimation/Allocation





### Sample 2 - HDM impact in US Top 5 states for highest re-admission rates



## Sample 3 - HDM impact in US Benchmarking Hospitals across a given State

#### Average cost/In Patient

| HOSPITAL_DPLHOSPNAME                    | Average cost/in Patient 2013                   | Top20             |
|-----------------------------------------|------------------------------------------------|-------------------|
| ODESSA MEMORIAL HEALTHCARE CENTER       | 773725.56                                      | 1                 |
| SEATTLE CANCER CARE ALLIANCE            | 685159.65                                      | 2                 |
| SNOQUALMIE VALLEY HOSPITAL              | 192437.60                                      | 3                 |
| GARFIELD COUNTY MEMORIAL HOSPITAL       | 177689.20                                      | 4                 |
| CASCADE MEDI