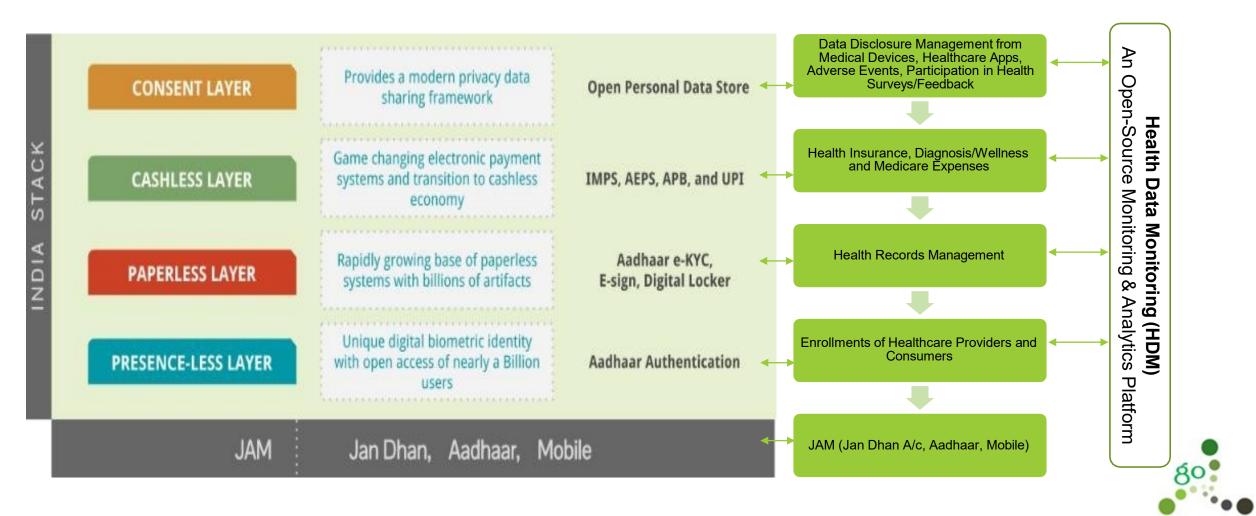

.00                  |
| HARBORVIEW MEDICAL<br>CENTER                  | 181.05                                           | 9  | 135779.00                 |
| UNIVERSITY OF<br>WASHINGTON MEDICAL<br>CENTER | 166.34                                           | 10 | 122867.00                 |
| PROVIDENCE ST JOSEPHS<br>HOSPITAL             | 145.02                                           | 11 | 2278.00                   |
| HIGHLINE MEDICAL<br>CENTER                    | 130.67                                           | 12 | 20494.00                  |
| PROVIDENCE SACRED<br>HEART MEDICAL CENTER     | 124.65                                           | 13 | 146375.00                 |





areenoic

smart n sustainable solutions 😽



### Use Case From "India Stack" to "India Health Stack"







#### Greenojo provides Automation, Analytics and AI solutions to enterprise customers

For RFPs, Solutions and Sales/Partner enquiries, connect us at - <u>sales@greenojo.com</u>