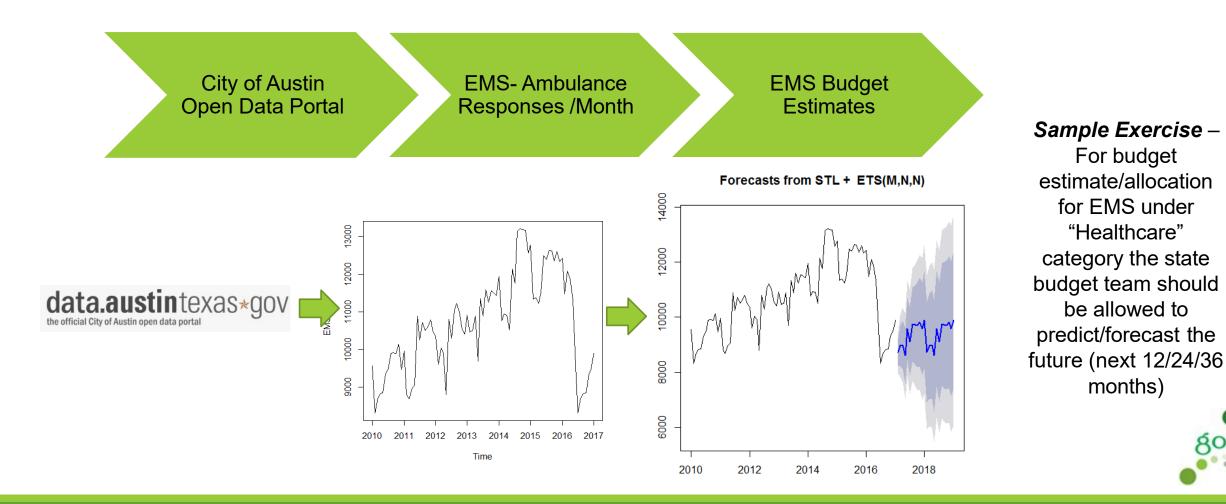

# HEALTHCARE DATA MANAGEMENT (HDM)

## Data Analytics - Healthcare Open Datasets APIs to KPIs







## Sample 1 - HDM impact in US Healthcare Budget Estimation/Allocation





### Sample 2 - HDM impact in US Top 5 states for highest re-admission rates



## Sample 3 - HDM impact in US Benchmarking Hospitals across a given State

#### Average cost/In Patient

| HOSPITAL_DPLHOSPNAME                    | Average cost/in Patient 2013                   | Top20             |
|-----------------------------------------|------------------------------------------------|-------------------|
| ODESSA MEMORIAL HEALTHCARE CENTER       | 773725.56                                      | 1                 |
| SEATTLE CANCER CARE ALLIANCE            | 685159.65                                      | 2                 |
| SNOQUALMIE VALLEY HOSPITAL              | 192437.60                                      | 3                 |
| GARFIELD COUNTY MEMORIAL HOSPITAL       | 17