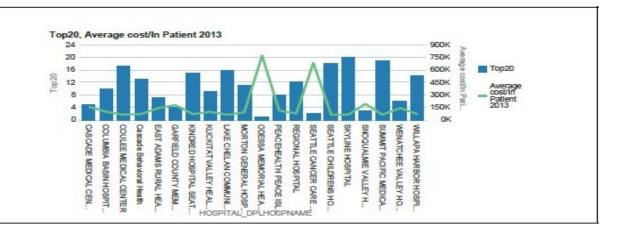

## Sample 3 - HDM impact in US Benchmarking Hospitals across a given State

#### Average cost/In Patient

| HOSPITAL_DPLHOSPNAME                    | Average cost/in Patient 2013                   | Top20             |
|-----------------------------------------|------------------------------------------------|-------------------|
| ODESSA MEMORIAL HEALTHCARE CENTER       | 773725.56                                      | 1                 |
| SEATTLE CANCER CARE ALLIANCE            | 685159.65                                      | 2                 |
| SNOQUALMIE VALLEY HOSPITAL              | 192437.60                                      | 3                 |
| GARFIELD COUNTY MEMORIAL HOSPITAL       | 177689.20                                      | 4                 |
| CASCADE MEDICAL CENTER                  | 155786.80                                      | 5                 |
| WENATCHEE VALLEY HOSPITAL               | 143862.67                                      | 6                 |
| EAST ADAMS RURAL HEALTHCARE             | 143399.18<br>114502.46<br>97639.30<br>97279.79 | 7<br>8<br>9<br>10 |
| PEACEHEALTH PEACE ISLAND MEDICAL CENTER |                                                |                   |
| KLICKITAT VALLEY HEALTH                 |                                                |                   |
| COLUMBIA BASIN HOSPITAL                 |                                                |                   |
| MORTON GENERAL HOSPITAL                 | 89253.29                                       | . 11              |
| REGIONAL HOSPITAL                       | 78303.39                                       | 12                |
| Cascade Behavioral Health               | 70120.29                                       | 13                |
| WILLAPA HARBOR HOSPITAL                 | 69148.50                                       | 14                |