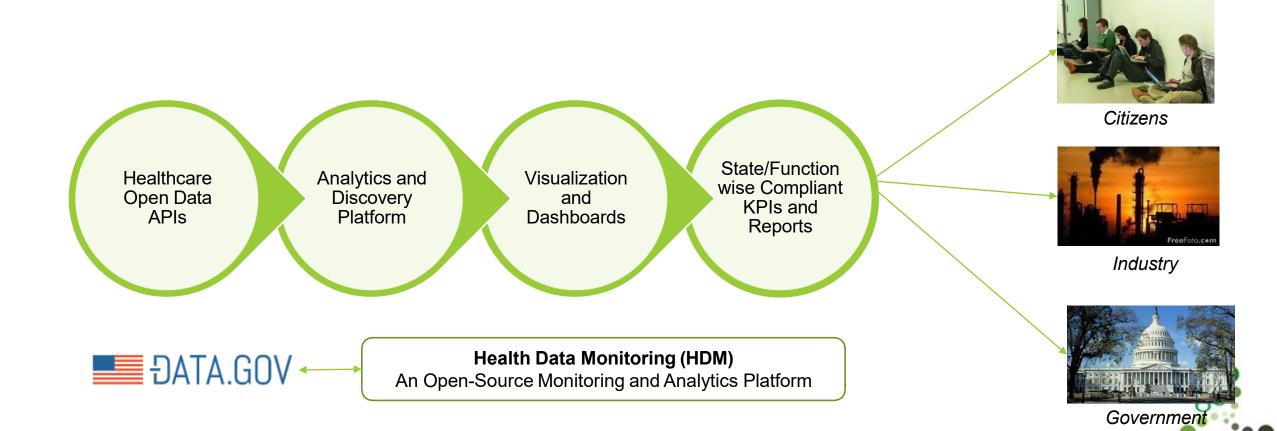

# HEALTHCARE DATA MANAGEMENT (HDM)

## Data Analytics - Healthcare Open Datasets APIs to KPIs