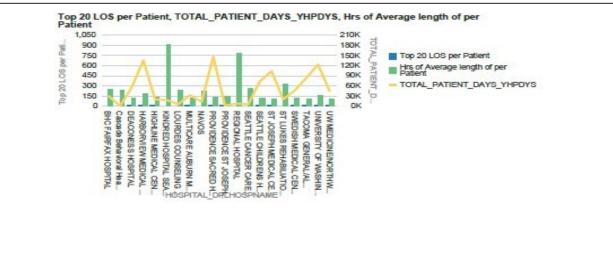

## Sample 3 - HDM impact in US Benchmarking Hospitals across a given State

#### Hrs of Average length of per Patient

| HOSPITAL_DPLHOSPNAME                          | Hrs of<br>Average<br>length<br>of per<br>Patient |    | TOTAL_PATIENT_DAYS_YHPDYS |
|-----------------------------------------------|--------------------------------------------------|----|---------------------------|
| KINDRED HOSPITAL<br>SEATTLE - NORTHGATE       | 904.38                                           | 1  | 19218.00                  |
| REGIONAL HOSPITAL                             | 774.83                                           | 2  | 7716.00                   |
| ST LUKES REHABILIATION                        | 330.12                                           | 3  | 20674.00                  |
| SEATTLE CANCER CARE<br>ALLIANCE               | 264.18                                           | 4  | 5845.00                   |
| BHC FAIRFAX HOSPITAL                          | 250.20                                           | 5  | 30243.00                  |
| Cascade Behavioral Health                     | 243.43                                           | 6  | 142.00                    |
| LOURDES COUNSELING<br>CENTER                  | 241.15                                           | 7  | 5878.00                   |
| NAVOS                                         | 225.01                                           | 8  | 13660.00                  |
| HARBORVIEW MEDICAL<br>CENTER                  | 181.05                                           | 9  | 135779.00                 |
| UNIVERSITY OF<br>WASHINGTON MEDICAL<br>CENTER | 166.34                                           | 10 | 122867.00                 |
| PROVIDENCE ST JOSEPHS<br>HOSPITAL             | 145.02                                           | 11 | 2278.00                   |
| HIGHLINE MEDICAL<br>CENTER                    | 130.67                                           | 12 | 20494.00                  |
| PROVIDENCE SACRED<br>HEART MEDICAL CENTER     | 124.65                                           | 13 | 146375.00                 |